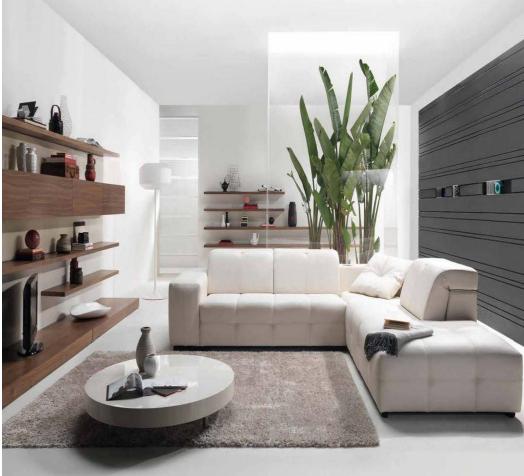

#### <u>The Package</u> <u>Includes...</u> <u>Reception:</u>

-L Shape sofa (4colors Cushions).
-Wooden coffee table (110 x 60)
-Wooden television unit + 2 shelves
-Television LCD (32")
-Wooden dining table
+ 4 chairs
-Air condition (cold 3 )
-Curtain (voile + white
+ Accessories).
-Suitable carpet
(matching with sofa colors)