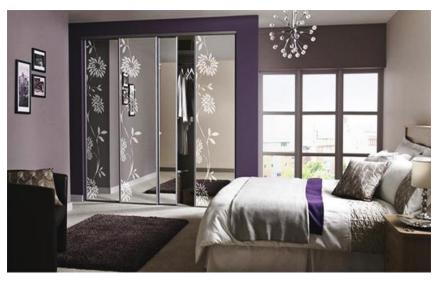

<u>Master Bedroom:</u>

-Wardrobe with 2 sliding doors (180x 220)

- -King size bed (160 x 200)
- -2Commodes +2 drawers -(60 x 45)
- Dressing unit (80 cm)
- -1 Mattress (160cm) + 4 pillows (spring).
- -1 Bed sheet + pillow cases(white)