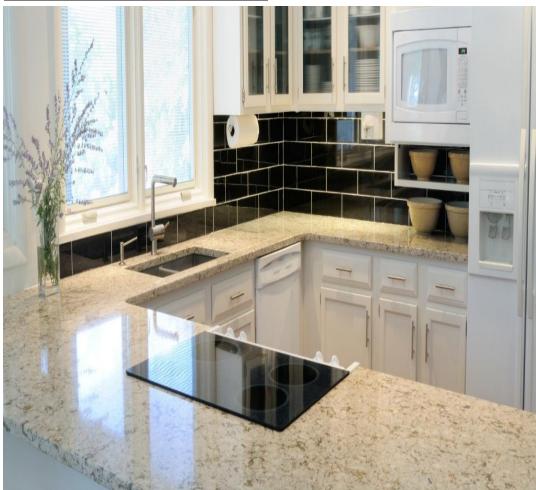

Payment: -50%deposit. -50% after delivery

Disclaimer Please note all images are for illustration purposes only.

<u>The Package</u> <u>Includes</u>

Kitchen:

Full kitchen units (maximum long 3).

•Marble on top the kitchen units (beige color)

•White fridge (12 feet)

- •Gas oven with 4 rings + gas tube.
- •Extractor
- (Silver).

•Iron + iron table<u>.</u>

- <u>Bathroom:</u>
- •Clotheshorse
- •Washing machine (14 programs)
- •Bathroom accessories (4 pieces)
- •Kettle (30 liters).