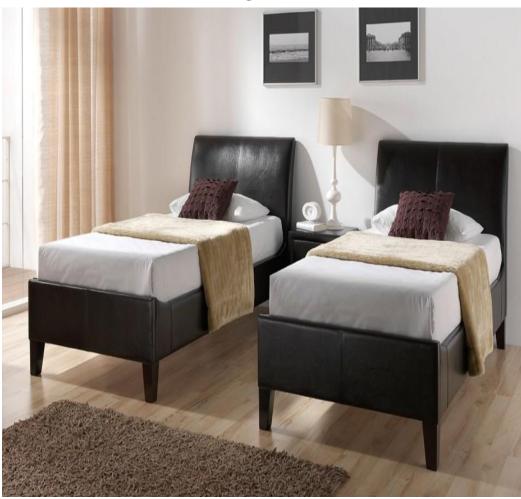

#### Second Bedroom:

-Large wardrobe with 2 sliding doors.

- -2 Single beds (100 cm)
- -1Commode +drawers.

-Dressing unit + mirror

+ 4 drawers

-.2Mattress (100cm) + 4 pillows (spring).

-Bed sheet + pillow cases (white).

-Air condition (cold 1.5 hp

-Small carpet (suitable size).

-Curtain (voile + cream + accessories).

Lighting: <u>-</u>Modern ceiling light(6).

-Spotlight (4)

-Entrance light (1).

Note:

-Any changes or modifications in the package items are possible according to the